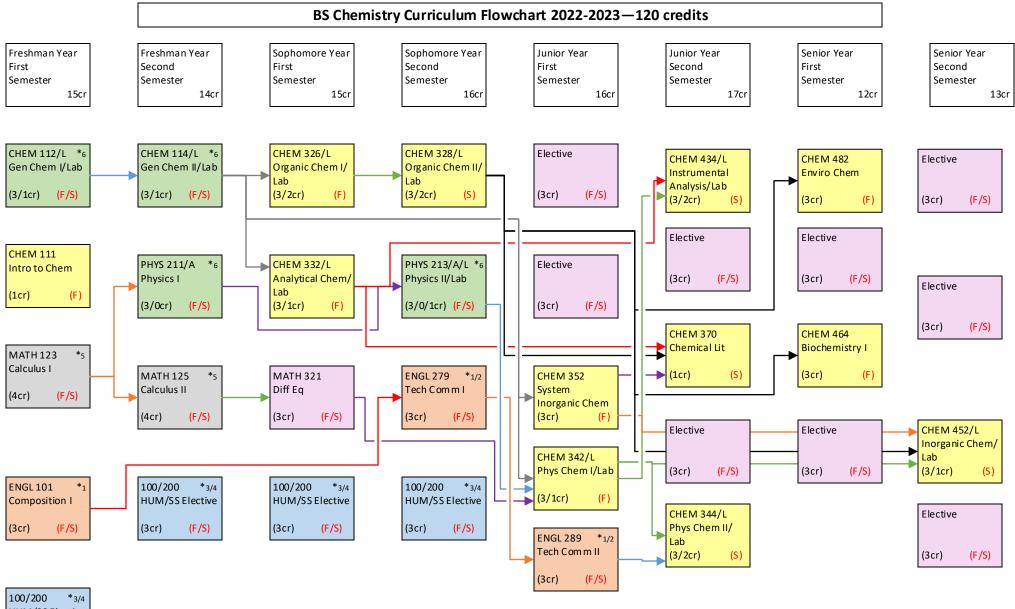

HUM/SS Elective (3cr) (F/S)

Courses that are offered in Fall ONLY or Spring ONLY are indicated by F or S semesters, respectively. Courses indicated F/S are offered Fall and Spring semesters.

\*1-6 Indicates courses that may be used to satisfy goals 1-6 of the system general education requirements.

Refer to the 2022-23 academic catalog for additional information regarding system general education requirements, elective courses, pre-/co-requisites and grade requirements. A list of approved or recommended electives and other supplemental information may be obtained from your academic department. Revised: October 2022 CLICK HERE FOR ACCESSIBILITY