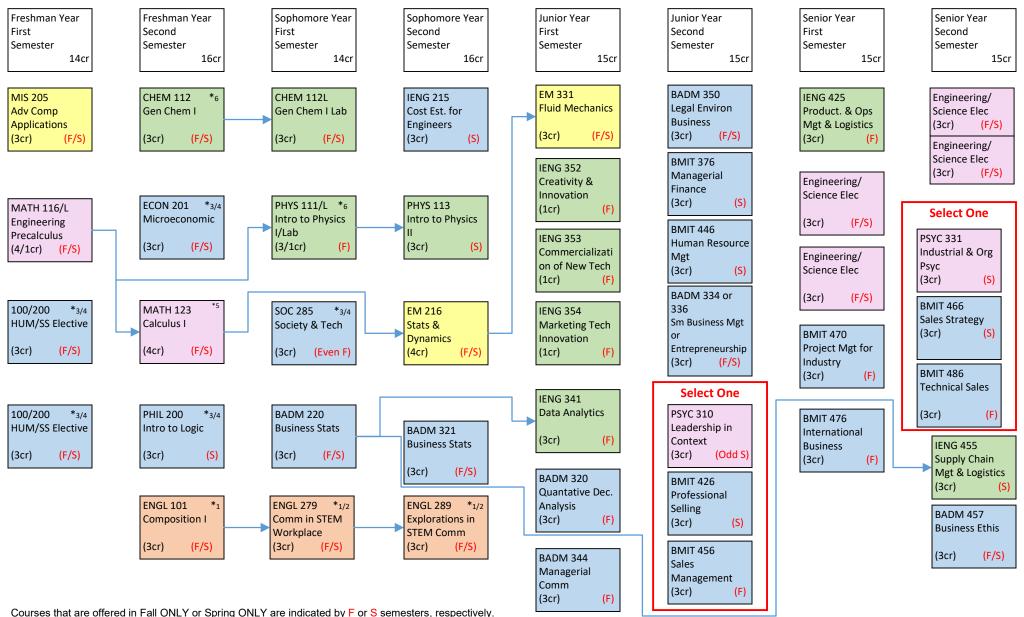

## BS Business Management in Technology Curriculum Flowchart (2023-24) – 120 credits

Courses that are offered in Fall ONLY or Spring ONLY are indicated by F or S semesters, respectively Courses indicated F/S are offered Fall and Spring semesters.

Refer to the 2023-24 academic catalog for additional information regarding system general education requirements, elective courses, pre-/co-requisites and grade requirements.

A list of approved or recommended electives and other supplemental information may be obtained from your academic department. Revised: August 2023

CLICK HERE FOR ACCESSIBILITY

<sup>\*1-6</sup> Indicates courses that may be used to satisfy goals 1-6 of the system general education requirements.