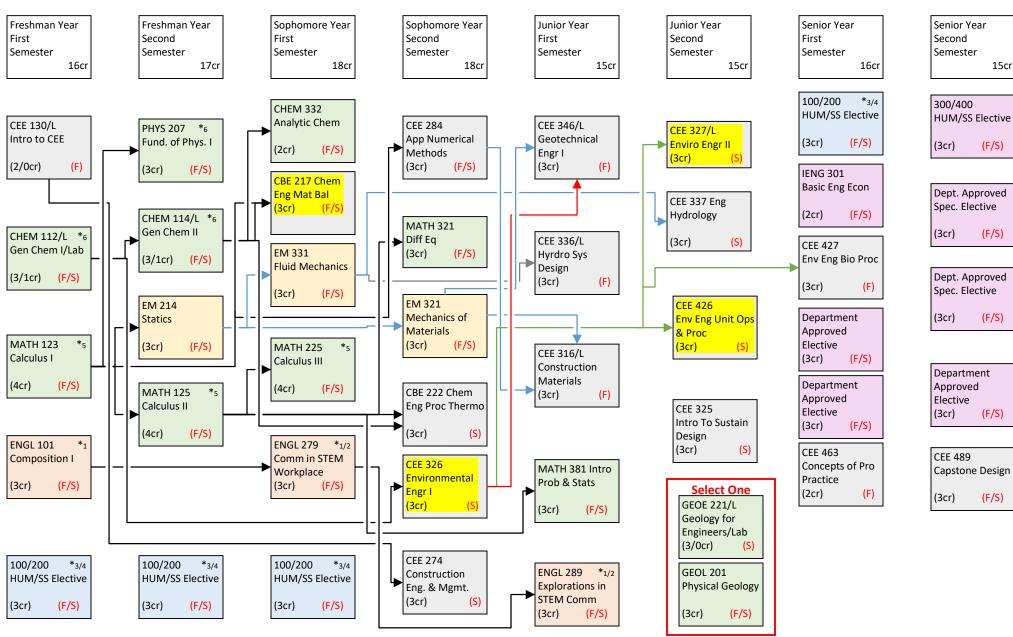

BS Civil Engineering Environmental Emphasis Curriculum Flowchart (2023-24)-130 Credits

Courses that are offered in Fall ONLY or Spring ONLY are indicated by F or S semesters, respectively. Courses indicated F/S are offered Fall and Spring semesters.

\*1-6 Indicates courses that may be used to satisfy goals 1-6 of the system general education requirements.

Refer to the 2023-24 academic catalog for additional information regarding system general education requirements,

elective courses, pre-/co-requisites and grade requirements.

A list of approved or recommended electives and other supplemental information may be

obtained from your academic department.

Revised: August 2023