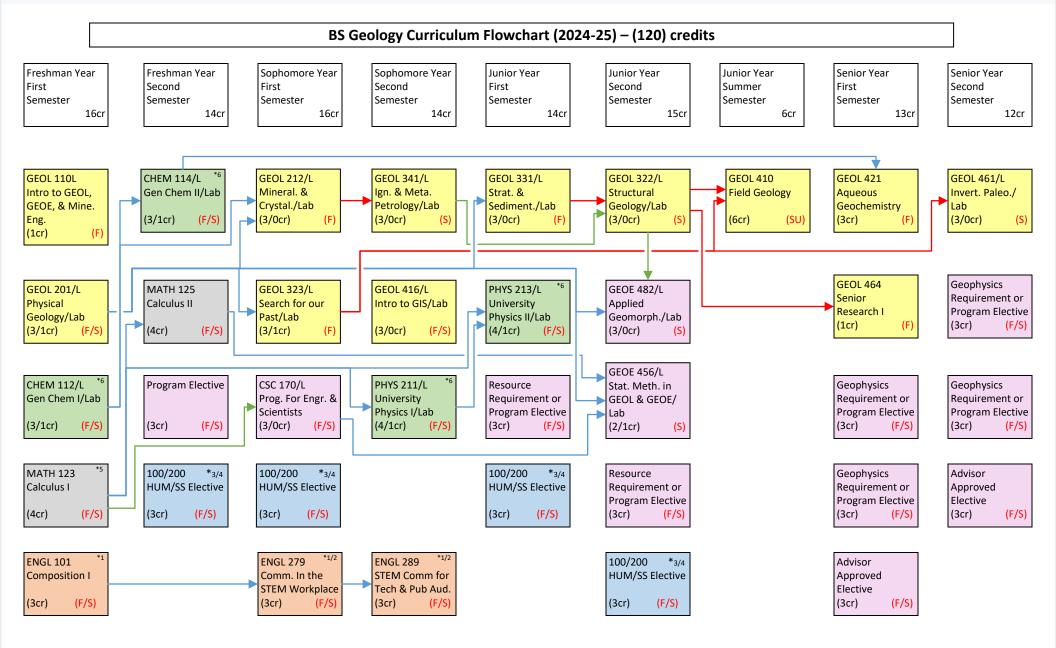

Courses that are offered in Fall ONLY or Spring ONLY are indicated by F or S semesters, respectively. Courses indicated F/S are offered Fall and Spring semesters.

Refer to the 2024-25 academic catalog for additional information regarding system general education requirements, elective courses, pre-/co-requisites and grade requirements.

A list of approved or recommended electives and other supplemental information may be obtained from your academic department. Revised: July 2024

Prerequisite

CLICK HERE FOR **ACCESSIBILITY** 

<sup>\*1-6</sup> Indicates courses that may be used to satisfy goals 1-6 of the system general education requirements.