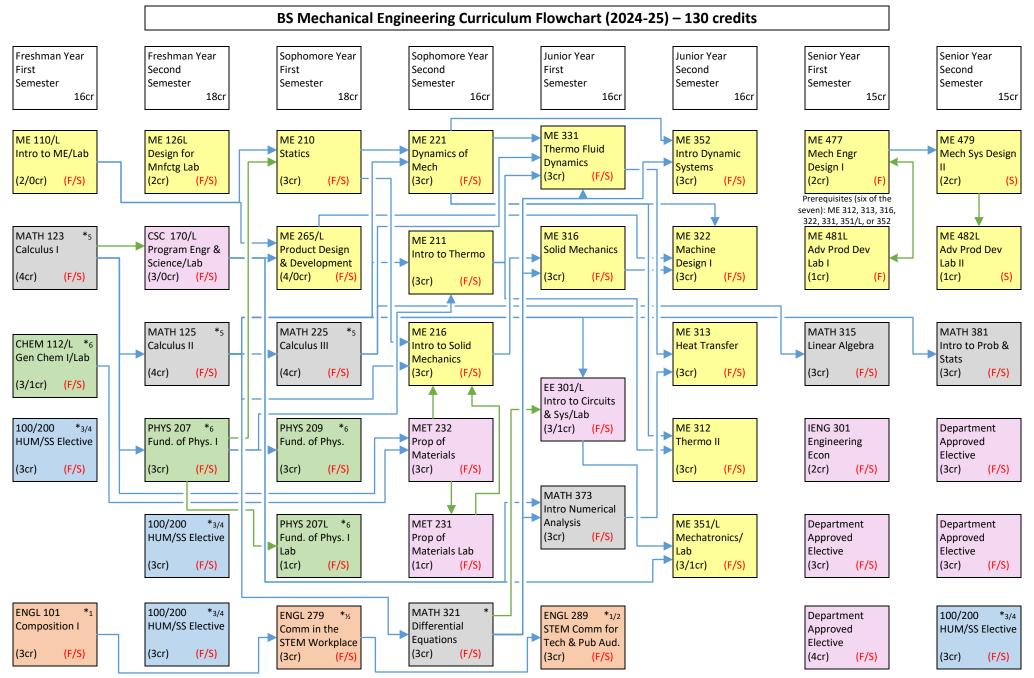

Courses that are offered in Fall ONLY or Spring ONLY are indicated by F or S semesters, respectively. Courses indicated F/S are offered Fall and Spring semesters.

Refer to the 2024-25 academic catalog for additional information regarding system general education requirements, elective courses, pre-/co-requisites and grade requirements.

A list of approved or recommended electives and other supplemental information may be obtained from your academic department.

Revised: July 2024

Prerequisite Pre or Corequisite C or higher

CLICK HERE FOR ACCESSIBILITY

<sup>\*1-6</sup> Indicates courses that may be used to satisfy goals 1-6 of the system general education requirements.