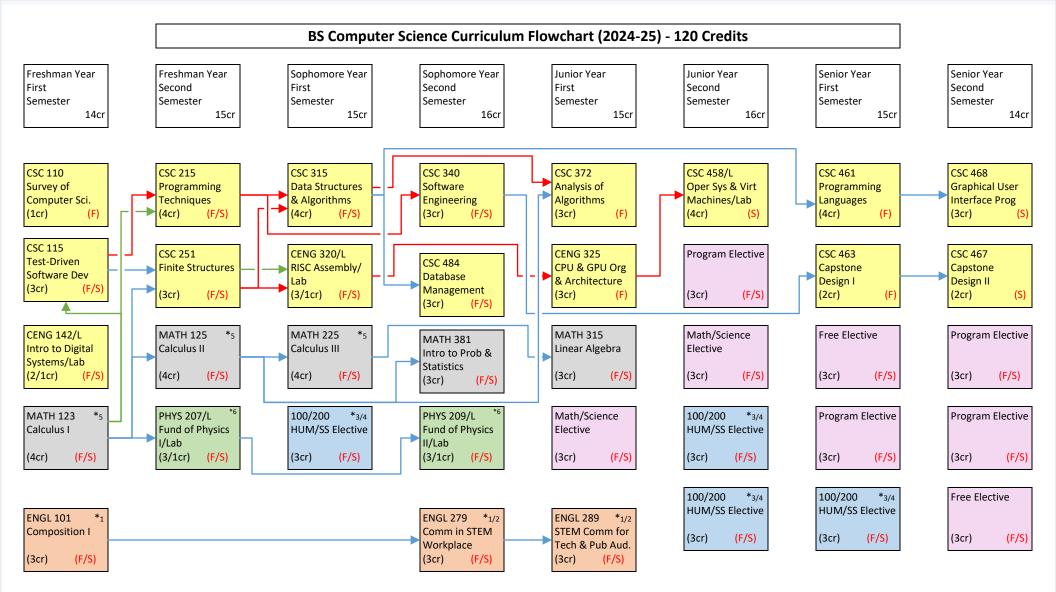

Courses that are offered in Fall ONLY or Spring ONLY are indicated by F or S semesters, respectively. Courses indicated F/S are offered Fall and Spring semesters.

Refer to the 2024-25 academic catalog for additional information regarding system general education requirements, elective courses, pre-/co-requisites and grade requirements.

A list of approved or recommended electives and other supplemental information may be obtained from your academic department. Revised: July 2024

CLICK HERE FOR ACCESSIBILITY

Prerequisite Pre or Corequisite with C or higher

<sup>\*1-6</sup> Indicates courses that may be used to satisfy goals 1-6 of the system general education requirements.