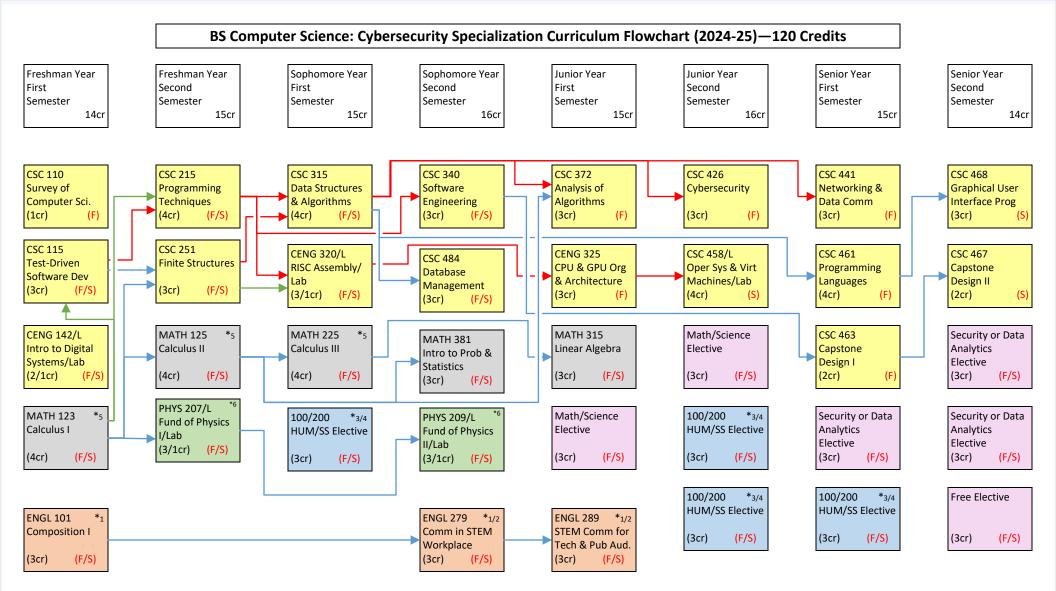

Courses that are offered in Fall ONLY or Spring ONLY are indicated by F or S semesters, respectively. Courses indicated F/S are offered Fall and Spring semesters.

Refer to the 2024-25 academic catalog for additional information regarding system general education requirements, elective courses, pre-/co-requisites and grade requirements.

A list of approved or recommended electives and other supplemental information may be obtained from your academic department. Revised: July 2024

CLICK HERE FOR ACCESSIBILITY

Prerequisite Pre or Corequisite with C or higher

<sup>\*1-6</sup> Indicates courses that may be used to satisfy goals 1-6 of the system general education requirements.