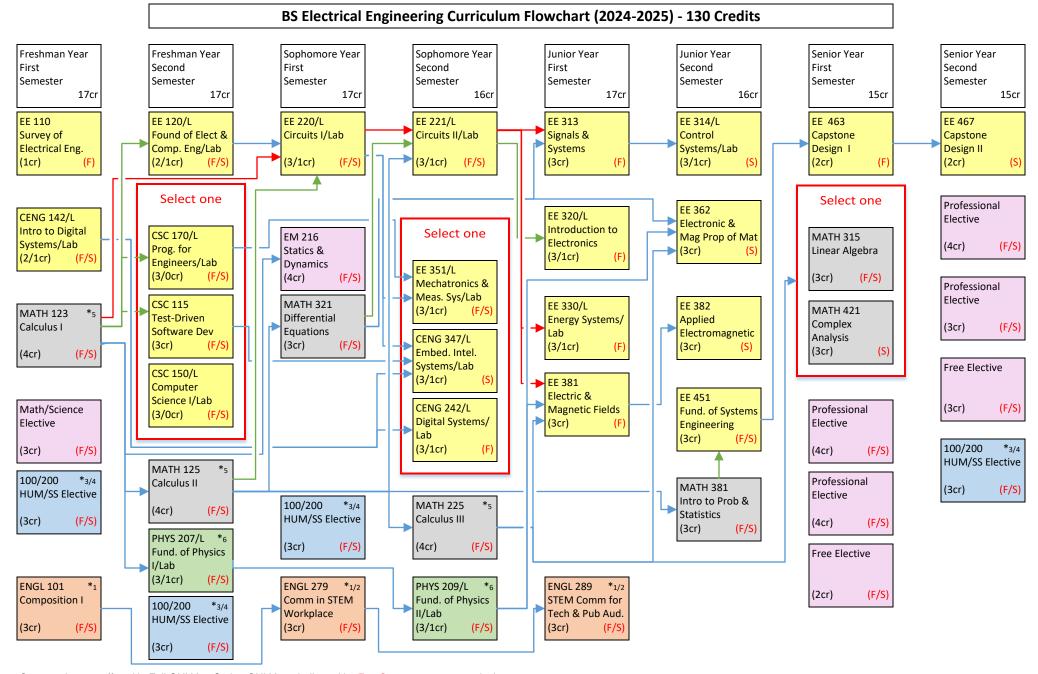

Courses that are offered in Fall ONLY or Spring ONLY are indicated by F or S semesters, respectively.

Courses indicated F/S are offered Fall and Spring semesters.

Refer to the 2024-25 academic catalog for additional information regarding system general education requirements, elective courses, pre-/co-requisites and grade requirements.

A list of approved or recommended electives and other supplemental information may be obtained from your academic department.

Revised: July 2024 Prerequisite Pre or Corequisite C or high

CLICK HERE FOR ACCESSIBILITY

<sup>\*1-6</sup> Indicates courses that may be used to satisfy goals 1-6 of the system general education requirements.