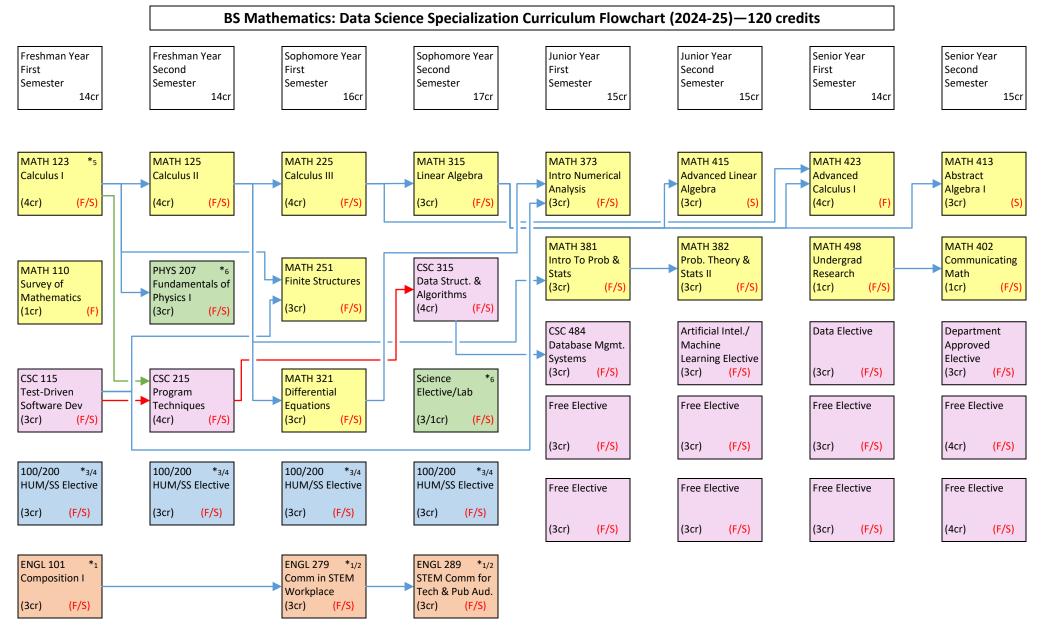

Courses that are offered in Fall ONLY or Spring ONLY are indicated by F or S semesters, respectively. Courses indicated F/S are offered Fall and Spring semesters.

Refer to the 2024-25 academic catalog for additional information regarding system general education requirements, elective courses, pre-/co-requisites and grade requirements.

A list of approved or recommended electives and other supplemental information may be obtained from your academic department.

Revised: July 2024

CLICK HERE FOR ACCESSIBILITY

<sup>\*1-6</sup> Indicates courses that may be used to satisfy goals 1-6 of the system general education requirements.